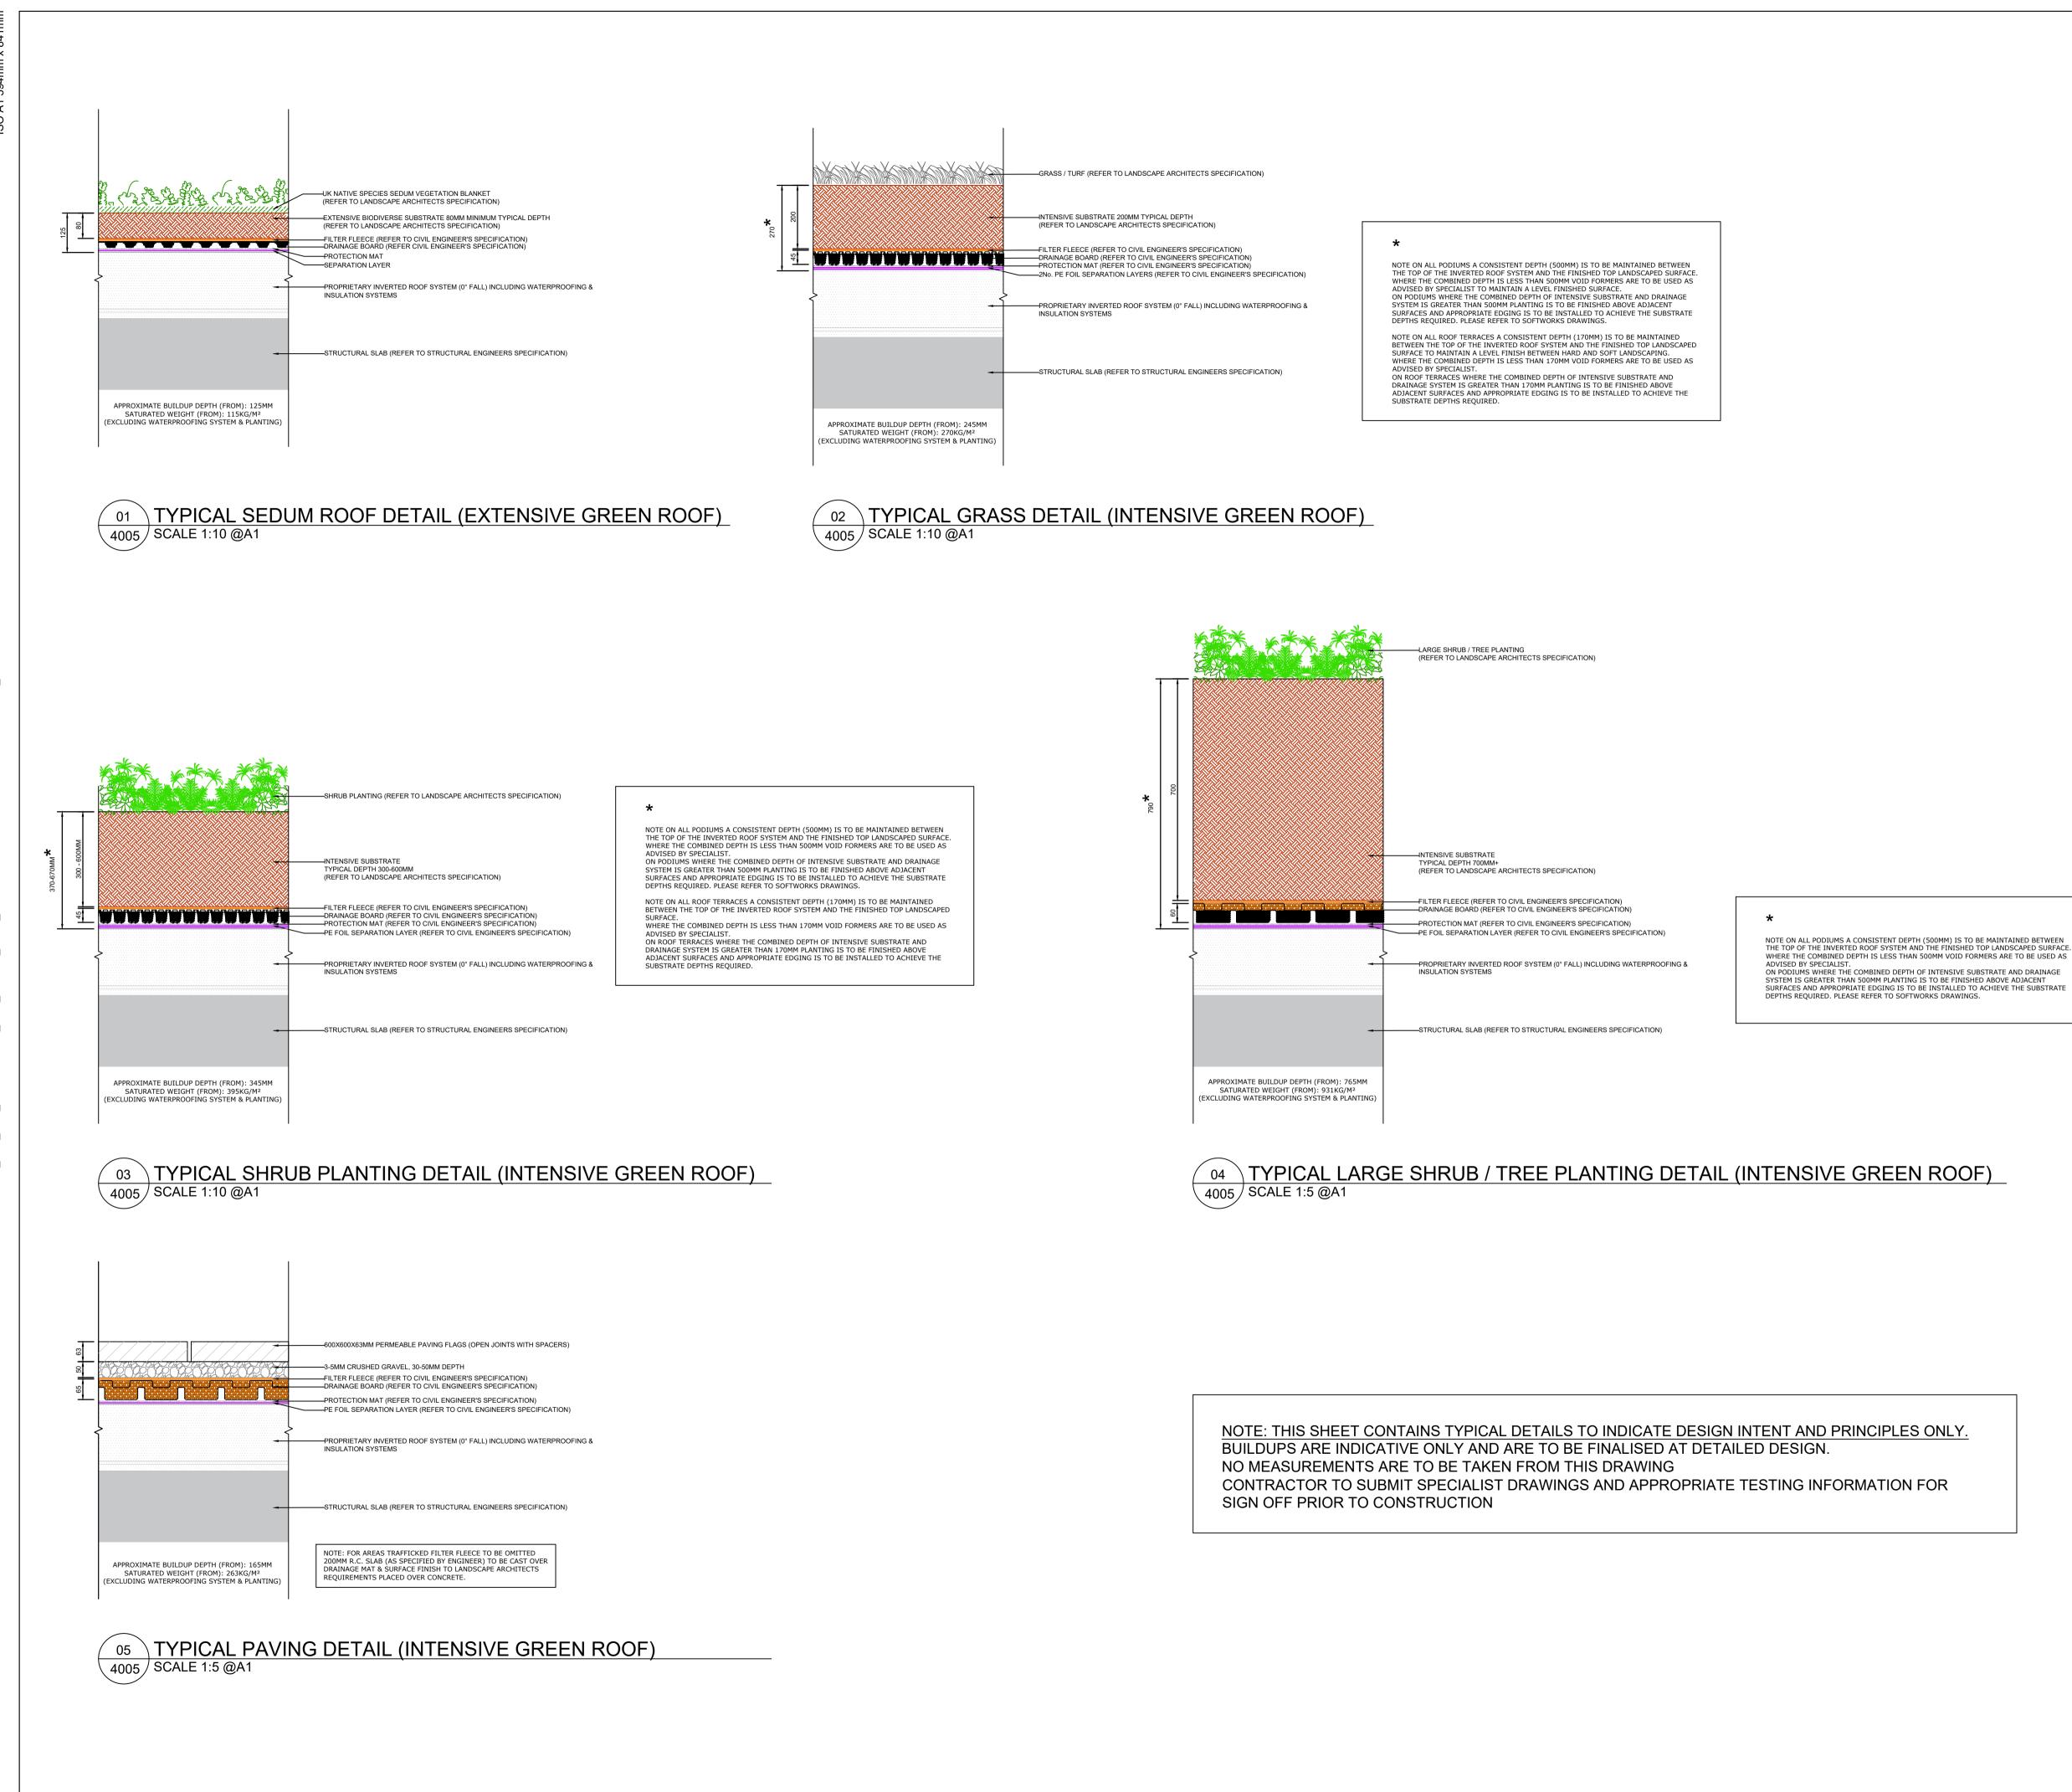

# <u>04 TYPICAL LARGE SHRUB / TREE PLANTING DETAIL (INTENSIVE GREEN ROOF)</u>

NOTE: THIS SHEET CONTAINS TYPICAL DETAILS TO INDICATE DESIGN INTENT AND PRINCIPLES ONLY. CONTRACTOR TO SUBMIT SPECIALIST DRAWINGS AND APPROPRIATE TESTING INFORMATION FOR